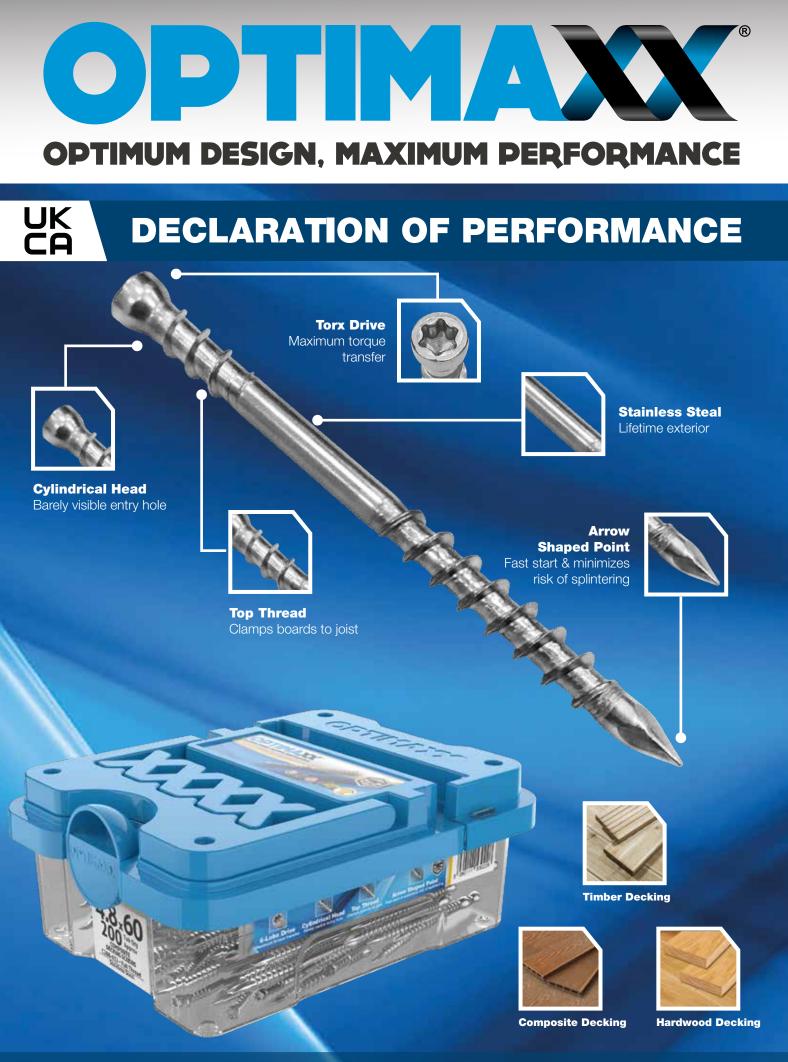

**STAINLESS STEEL DECKING SCREW** 

**DECLARATION OF PERFORMANCE** 

in accordance with the Construction Products Regulations

Release: 001 STATISTICS OF STATISTICS

**Product Type:** Optimaxx Extreme Performance Stainless Steel Decking Screws 4.8 mm Diameter **Material:** Stainless steel A2-70, passivated, wax Specifications: Coarse thread, arrow point

## OPTIMAXX EXTREME PERFORMANCE STAINLESS STEEL DECKING SCREWS 4.8 MM

Have been tested by the following independent testing organisation:

Notified Testing Body

Strojírenský zkušební ústav, s.p.

And that they have performed initial type testing under system 3, Annex V of the regulation (EU) no. 305/2011 (Construction Products Regulation), with the reference to the harmonised European standard. EN 14592:2008+A1:2012 "Screws for timber constructions"