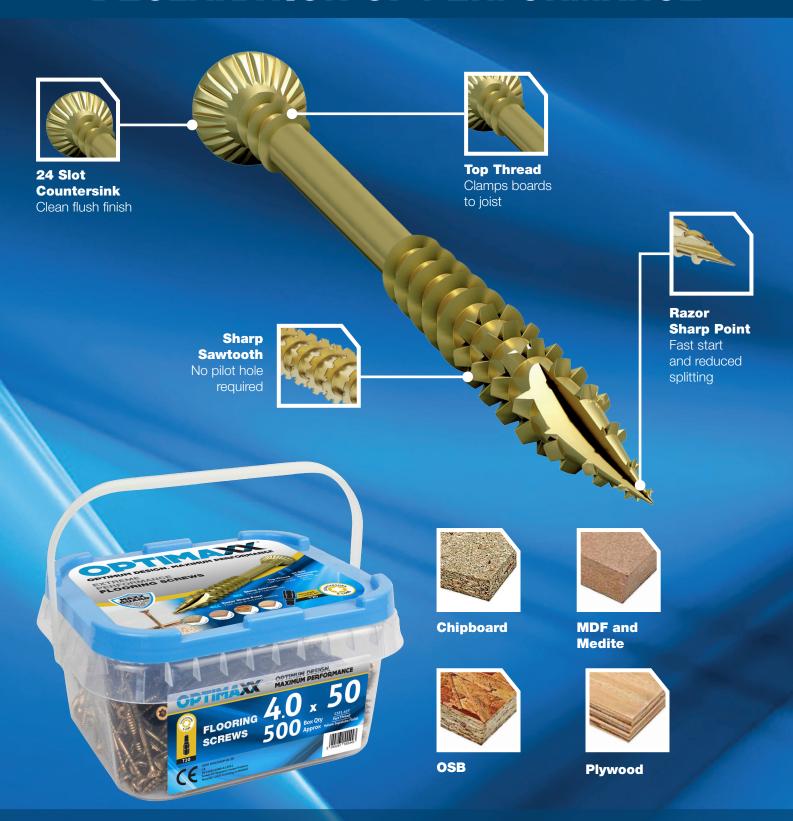

## OPTIMUM DESIGN, MAXIMUM PERFORMANCE

## **DECLARATION OF PERFORMANCE**



## **DECLARATION OF PERFORMANCE**

in accordance with the Construction Products Regulations

Release: 001

Product Type: Optimaxx Flooring Screw TX-Partial thread

Material: SAE C1022

Recess: TX

**Specifications:** Yellow Zinc 5µ+Wax(1:3); Surface Hardness: HV450~650; Core Hardness:

HV320~430; Bending Angle: >30°Breaking

Manufacturer/ ROYD, Saxon House, 23 Springfield Lyons Approach, Springfield,

**Importer:** Chelmsford, CM2 5LB



| Unit: mm |              |         |              |              |               |      |              |              |      |       |          |
|----------|--------------|---------|--------------|--------------|---------------|------|--------------|--------------|------|-------|----------|
| Size     | А            | TX Gage |              | D1