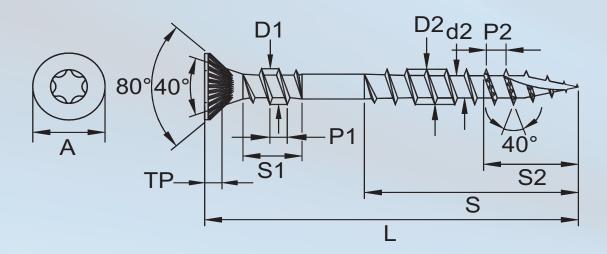

HV320~430; Bending Angle: >30°Breaking

Manufacturer/ ROYD, Saxon House, 23 Springfield Lyons Approach, Springfield,

**Importer:** Chelmsford, CM2 5LB

| Unit: mm |              |         |              |              |               |      |              |              |      |       |          |
|----------|--------------|---------|--------------|--------------|---------------|------|--------------|--------------|------|-------|----------|
| Size     | А            | TX Gage |              | D1           | S1            | P1   | D2           | d2           | P2   | Wire  | Torque   |
|          |              | Recess  | TP           | וט           | 31            | FI   | DZ           | uz           | Γ2   | vvire | (kgf.cm) |
| M4.0     | 7.70<br>7.40 | T20     | 1.60<br>1.40 | 4.00<br>3.75 | 11.00<br>9.00 | 2.20 | 4.00<br>3.75 | 2.60<br>2.35 | 2.40 | 2.80  | 33       |
| Length   | S2           |         | S            |              | L             |      |              |              |      |       |          |
| 50       | 11.5~14.5    |         | 25~27        |              | 48.75~50      |      |              |              |      |       |          |